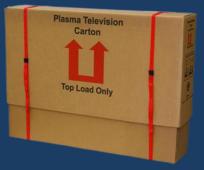

### **FLAT PANEL/PLASMA**

Our custom made cartons provide the ultimate protection for Plasma and LCD TVs. Built from strong materials, and including foam inserts, they will hold your television upright and and insulate from damage during handling and transit. Our telescopic cartons can be adjusted for large frames, artwork, and mirrors. Each of these cartons are supplied free of charge, packed, transported, unpacked and taken away again by our team on the day of your move.

| SUPPLIED FREE OF CHARGE |                 |  |
|-------------------------|-----------------|--|
| SMALL                   | <b>MEDIUM</b>   |  |
| (up to 43 inch)         | (up to 55 inch) |  |
| LARGE                   | EXTRA LARGE     |  |
| (up to 75 inch)         | (up to 85 inch) |  |

Note: these cartons are supplied for the duration of the move or storage booking only.