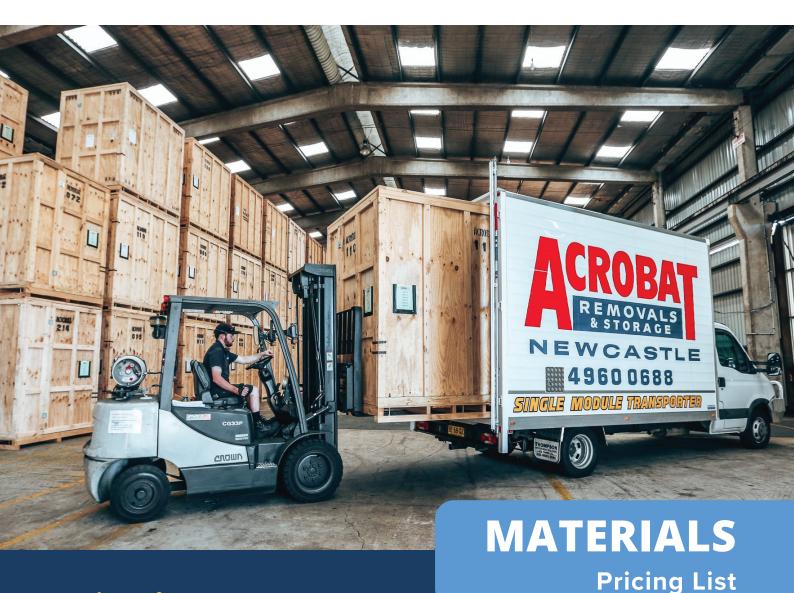

#### 02 4940 9500

info@acrobatremovals.com 9 Friesian Close, Sandgate NSW 2304

# CARTONS



### **TEA CHEST**

High quality, durable, twin-cushioned general purpose packing cartons - ideal for all large items. Length: 440mm. Width: 420mm. Height: 620mm.

- Lamps
- Lampshades
- Pots and pans
- Small appliances
- Toys

- Bedding
- Linen
- Clothing
- Garage items
- Small pot plants

| PRICING |               |  |
|---------|---------------|--|
| NEW     | \$5.50/carton |  |
| USED    | \$4.00/carton |  |



On completion of your move, tea chests can be returned for a refund. This only applies to materials returned to the depot, does not apply to collected materials. New/used: \$1 per carton.

# **BOOK/WINE**

High quality, durable, twin-cushioned general purpose packing cartons - ideal