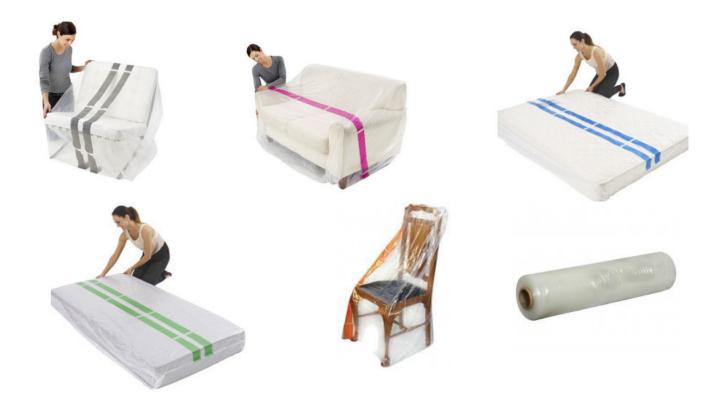

### **HEAVY DUTY PLASTIC COVERS**

Provides protection from dirt, dust and water during storage. Slip easily over furniture and other bulky items.

| PRICING                                                            |              |  |
|--------------------------------------------------------------------|--------------|--|
| ARMCHAIR<br>Thickness: 75um                                        | \$6.00/each  |  |
| <b>3 SEATER LOUNGE</b><br>Thickness: 75um                          | \$8.00/each  |  |
| KING/QUEEN/DOUBLE MATTRESS Thickness: 75um                         | \$9.00/each  |  |
| SINGLE MATTRESS Thickness: 75um                                    | \$7.00/each  |  |
| DINING CHAIR<br>Thickness: 75um                                    | \$5.00/each  |  |
| <b>STRETCH WRAP</b><br>Length: 450m, width: 0.5m. Thickness: 23um. | \$35.00/roll |  |