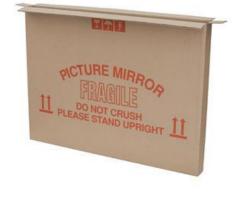

# **PICTURE/MIRROR**

For ultimate protection, wrap your pictures in paper or bubble wrap, and line the base of the carton with crushed paper. Length: 1000mm. Width: 80mm. Height: 800mm.

Pictures

- Prints
- Glass

MirrorsCanvases

| PRICING |                                                     |  |
|---------|-----------------------------------------------------|--|
| NEW     | \$5.50/carton                                       |  |
| USED    | <b>\$4.00/carton</b> <i>Subject to availability</i> |  |

On completion of your move, picture/mirror cartons can be returned for a refund. This only applies to materials returned to the depot, does not apply to collected materials. New/used: \$1 per carton.