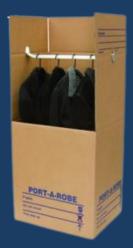

#### **PORT-A-ROBE**

Our super strong Port-A-Robes are perfect for hanging clothes straight out of wardrobes. Holding approximately 30 hangers per carton, they are also built for packing large, bulky and tall items. Length: 595mm. Width: 479mm. Height: 1106mm.

| PRICING             |                                                      |  |
|---------------------|------------------------------------------------------|--|
| ON-THE-<br>JOB HIRE | <b>\$6.50/carton</b> Conditions Apply                |  |
| NEW                 | \$25.00/carton                                       |  |
| USED                | <b>\$15.00/carton</b> <i>Subject to availability</i> |  |

On completion of your move, Port-A-Robes can be returned for a refund. This only applies to materials returned to the depot, does not apply to collected materials. New: \$5 per carton. Used: \$4 per carton.