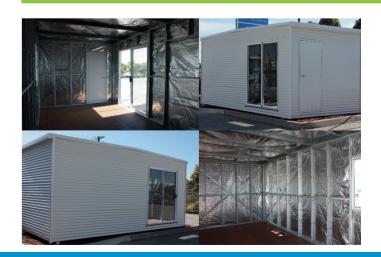

# **Introducing the Steeline Hunter Pod**

Your Steeline Hunter Pod comes flatpacked for easy delivery and installation

Available in the complete range of COLORBOND® steel colours, the Pod provides  $18m^2$  of space, the perfect size for just about everything! Dimensions (m) :  $6.0 \times 3.0 \times 2.4$  h

## Choose from a range of quality optional accessories

- $\checkmark$  Your choice of colours
- ✓ Personal access doors
- 🖌 Windows
- / Skylights
- ✓ Roller doors
- ✓ Glass sliding doors