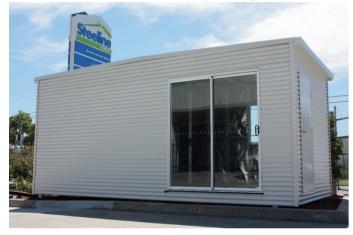

## Introducing the Steeline Hunter Pod

The no-fuss solution for your space issues

# **Introducing the Steeline Hunter Pod**

Your Steeline Hunter Pod comes flatpacked for easy delivery and installation

Available in the complete range of COLORBOND® steel colours, the Pod provides  $18m^2$  of space, the perfect size for just about everything! Dimensions (m) :  $6.0 \times 3.0 \times 2.4$  h