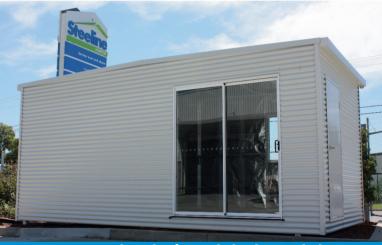

## Introducing the Steeline Hunter Pod

The no-fuss solution for your space issues

# **Introducing the Steeline Hunter Pod**

Your Steeline Hunter Pod comes flatpacked for easy delivery and installation

Available in the complete range of COLORBOND® steel colours, the Pod provides  $18m^2$  of space, the perfect size for just about everything! Dimensions (m) :  $6.0 \times 3.0 \times 2.4$  h