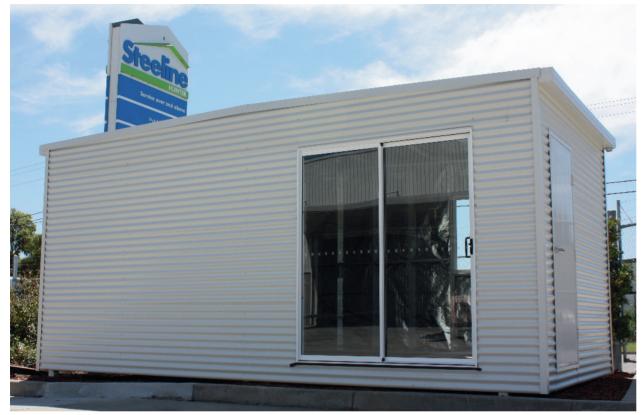

## Introducing the Steeline Hunter Pod

The no-fuss solution for your space issues

# **Introducing the Steeline Hunter Pod**

Your Steeline Hunter Pod comes flatpacked for easy delivery and installation

Available in the complete range of COLORBOND® steel colours, the Pod provides  $18m^2$  of space, the perfect size for just about everything! Dimensions (m) :  $6.0 \times 3.0 \times 2.4$  h