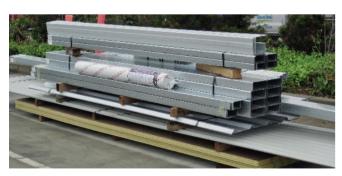

# **Introducing the Steeline Hunter Pod**

Your Steeline Hunter Pod comes flatpacked for easy delivery and installation

### The Pod includes:

- ✓ .42 BMT walls and roof
- ✓ Heavy duty wall frames
- ✓ Flashings and guttering
- ✓ Purlins
- ✓ Flooring
- $\checkmark$  Roof insulation
- ✓ Wall sarking
- ✓ Screws
- √ 100% BlueScope & COLORBOND® Steel