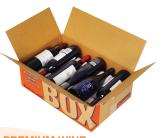

### **PREMIUM WINE CELLARING CARTON** & INSERT

490mm x 325mm x 165mm

This is a robust solution for storing and moving wine. The box has a twin cushion and the inserts accommodate wine bottles neatly and safely, with a 12 standard bottle capacity.