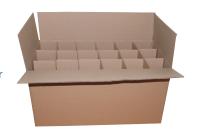

### **CROCKERY BOX & INSERTS**

600mm x 300mm x 306mm 55 Litres

Suitable for storing crockery and glassware. Inserts are adjustable so can be adapted for a range of plate and glass sizes. Heavy duty double card-board constructionmakes this more robust for moving and storing valuable crockery.