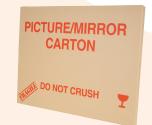

1040mm x 775mm x 75mm 60 Litres

Great box for pictures. mirrors and plasma TVs. (2-piece picture and plasma box also available)