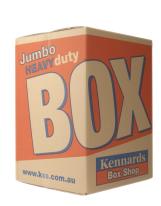

### **JUMBO HEAVY DUTY**

431mm x 406mm x 596mm 104 Litres

A quite large carton suitable for pillows, blankets, clothing and odd furniture. Heavy Duty has a double cardboard wall making it suitable for more fragile items, moving house and long term storage.