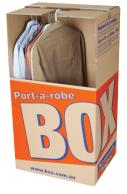

### **PORT-A-ROBE**

595mm x 479mm x 1106mm 315 Litres

A carton to hang and store vour valuable clothing.