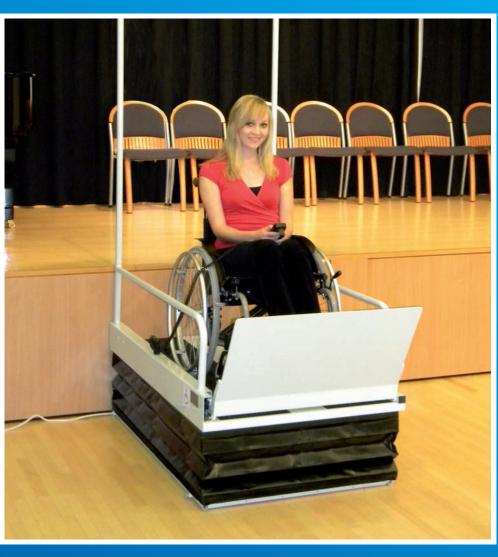

The vertical lifting platform

Where ramps are too steep or too long – where stairlifts or elevators are needless due to too small a difference in altitude - the Liftboy is the optimal solution.

With the help of our *Liftboy* wheelchair users and physically disabled persons can get over differences in altitude of up to 83 cm.

The Liftboy is designed for indoor and outdoor use! As the weatherproof lifting platform with a total weight of only 70 kg can easily be put up, it offers a perfect solution also for urgent cases.

## Liftboy - Mobility and Independence

A 24-V-motor, which is connected via a transformer with a socket, lifts the *Liftboy* up and down.

A manual ramp (or optionally an electrically adjustable ramp) guarantees easy access to the lifting platform.

Main features of the Liftboy:

- Very low weight easy to transport
- No on-site fixing/modifications necessary
- Easy and fast installation
- Suitable for indoor and outdoor installation
- Silent operation
- Lateral entry / exit possible
- Standard color RAL 7035 Special color optional