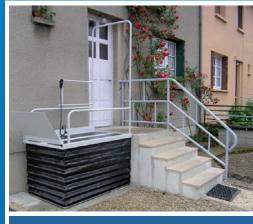

The vertical lifting platform

Where ramps are too steep or too long – where stairlifts or elevators are needless due to too small a difference in altitude - the Liftboy is the optimal solution.

With the help of our *Liftboy* wheelchair users and physically disabled persons can get over differences in altitude of up to 83 cm.

The Liftboy is designed for indoor and outdoor use! As the weatherproof lifting platform with a total weight of only 70 kg can easily be put up, it offers a perfect solution also for urgent cases.