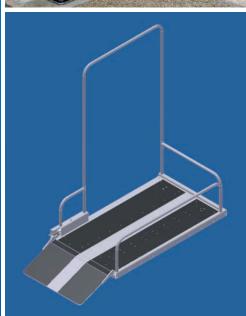

## Liftboy - Mobility and Independence

A 24-V-motor, which is connected via a transformer with a socket, lifts the *Liftboy* up and down.

A manual ramp (or optionally an electrically adjustable ramp) guarantees easy access to the lifting platform.

Main features of the Liftboy:

- Very low weight easy to transport
- No on-site fixing/modifications necessary
- Easy and fast installation
- Suitable for indoor and outdoor installation
- Silent operation
- Lateral entry / exit possible
- Standard color RAL 7035 Special color optional