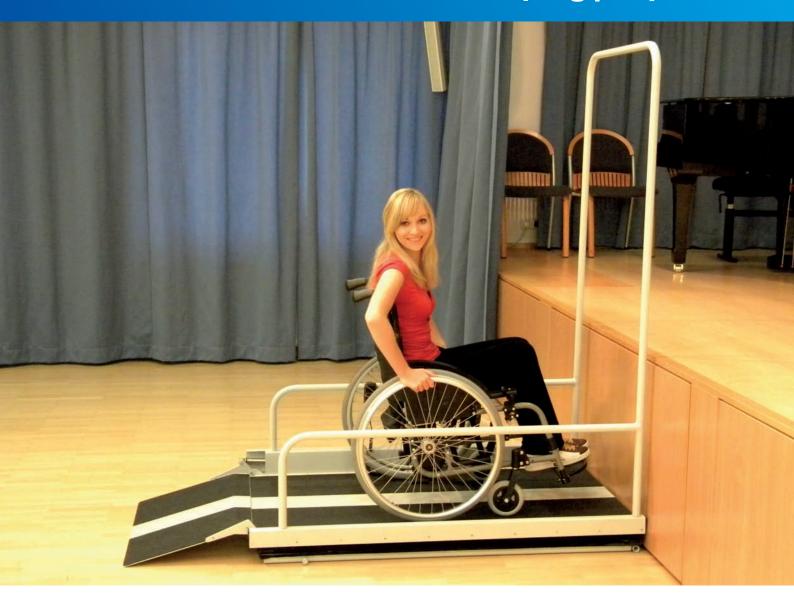

The vertical lifting platform

Where ramps are too steep or too long – where stairlifts or elevators are needless due to too small a difference in altitude - the Liftboy is the optimal solution.

With the help of our *Liftboy* wheelchair users and physically disabled persons can get over differences in altitude of up to 83 cm.

The Liftboy is designed for indoor and outdoor use! As the weatherproof lifting platform with a total weight of only 70 kg can easily be put up, it offers a perfect solution also for urgent cases.

## Liftboy - Mobility and Independence

A 24-V-motor, which is connected via a transformer with a socket, lifts the *Liftboy* up and down.

A manual ramp (or optionally an electrically adjustable ramp) guarantees easy access to the lifting platform.