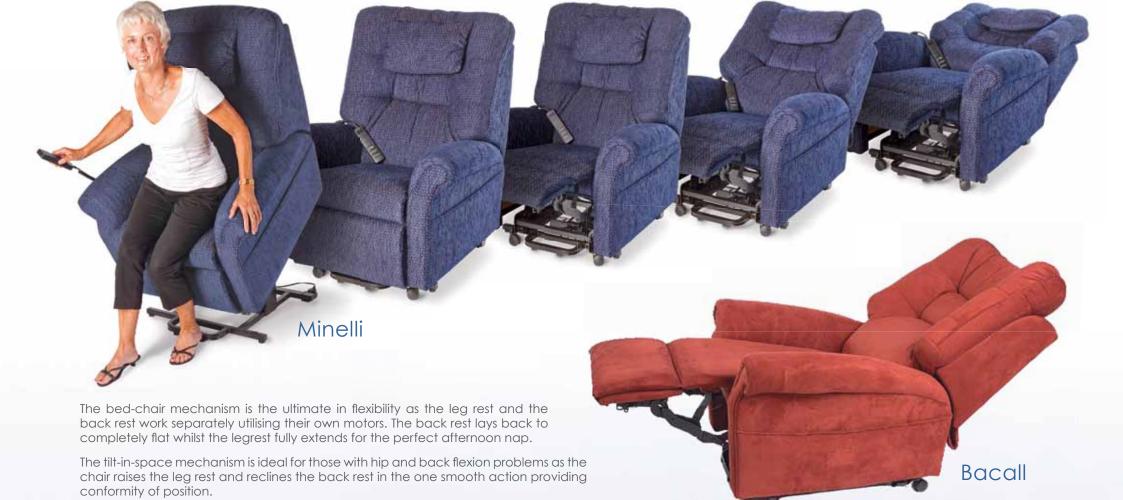

#### Lift & Recline Chairs

Bluesky Healthcare's individually handcrafted Lift & Recline Chairs are manufactured according to your seat size, leg length and back shape. With an ergonomic design, featuring a full leg chaise to give you the utmost comfort while in a seated or reclined position, and a reliable motor assisting you as you rise from it, a Bluesky Healthcare lift chair can improve your quality of life.

We offer wallglider, tilt in space and bed-chair recline mechanisms in four different sizes of frames to ensure the best fit for you. Our chairs feature superior Australian-made timber frames, ultima foam and are available in your choice of quality fabrics. For added luxury you can also choose to have multi-position programmable massage or lumbar heating options built into the chair, allowing you to enjoy the ultimate full-body relaxation experience. For maximum safety our chairs come with thermal overload protection switches.

> The wallglider mechanism is perfect for small rooms as the chair moves away from the wall as it reclines. The leg rest can raise and lower independently of the back rest allowing you to sit upright with your feet elevated.