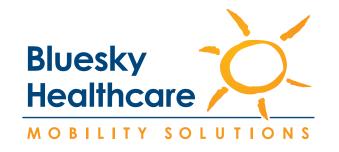

#### Lift & Recline Chairs

Bluesky Healthcare's individually handcrafted Lift & Recline Chairs are manufactured according to your seat size, leg length and back shape. With an ergonomic design, featuring a full leg chaise to give you the utmost comfort while in a seated or reclined position, and a reliable motor assisting you as you rise from it, a Bluesky Healthcare lift chair can improve your quality of life.

> The wallglider mechanism is perfect for small rooms as the chair moves away from the wall as it reclines. The leg rest can raise and lower independently of the back rest allowing you to sit upright with your feet elevated.