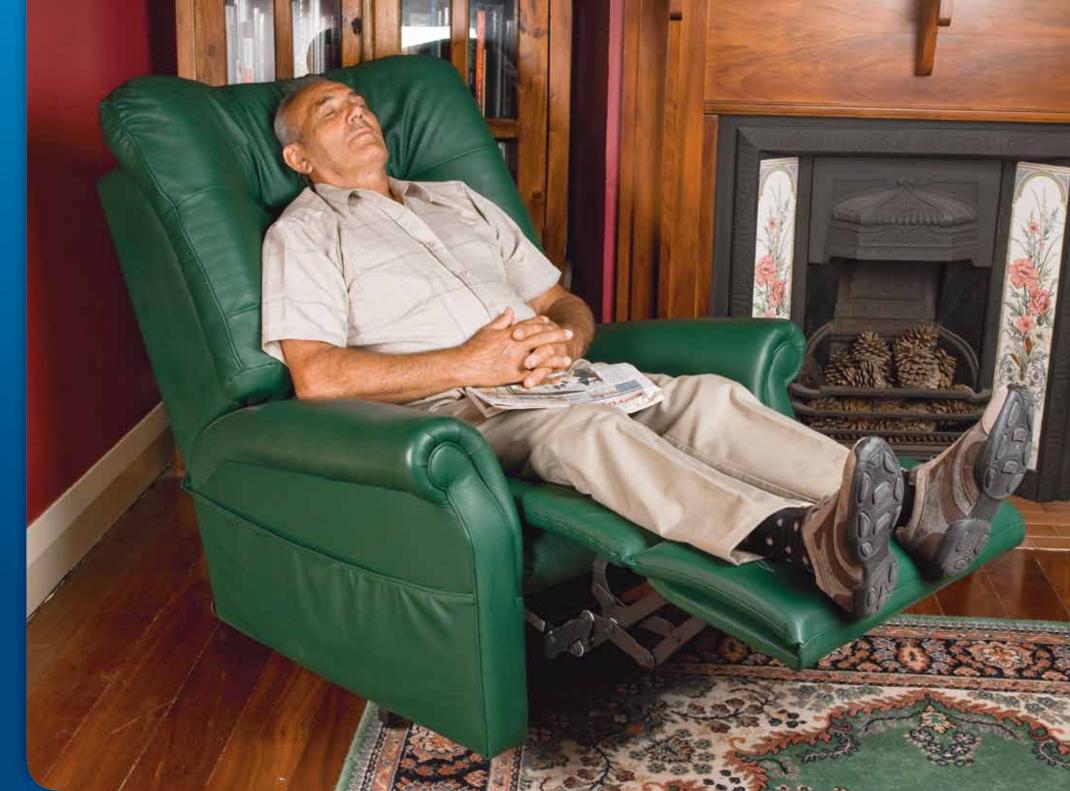

We offer wallglider, tilt in space and bed-chair recline mechanisms in four different sizes of frames to ensure the best fit for you. Our chairs feature superior Australian-made timber frames, ultima foam and are available in your choice of quality fabrics. For added luxury you can also choose to have multi-position programmable massage or lumbar heating options built into the chair, allowing you to enjoy the ultimate full-body relaxation experience. For maximum safety our chairs come with thermal overload protection switches.

#### Accessories

Hand Control Cradle

Flip Cushion

Strong wooden frames, heavy duty steel mechanisms, powerful motors, easy grip arm rests, battery power back, castor wheels, magazine pockets and Joyce ultima foam are all standard features whilst heating and massage systems are optional.