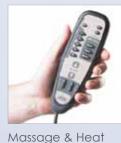

We offer wallglider, tilt in space and bed-chair recline mechanisms in four different sizes of frames to ensure the best fit for you. Our chairs feature superior Australian-made timber frames, ultima foam and are available in your choice of quality fabrics. For added luxury you can also choose to have multi-position programmable massage or lumbar heating options built into the chair, allowing you to enjoy the ultimate full-body relaxation experience. For maximum safety our chairs come with thermal overload protection switches.

#### Accessories

Hand Control Cradle

Flip Cushion

Strong wooden frames, heavy duty steel mechanisms, powerful motors, easy grip arm rests, battery power back, castor wheels, magazine pockets and Joyce ultima foam are all standard features whilst heating and massage systems are optional.