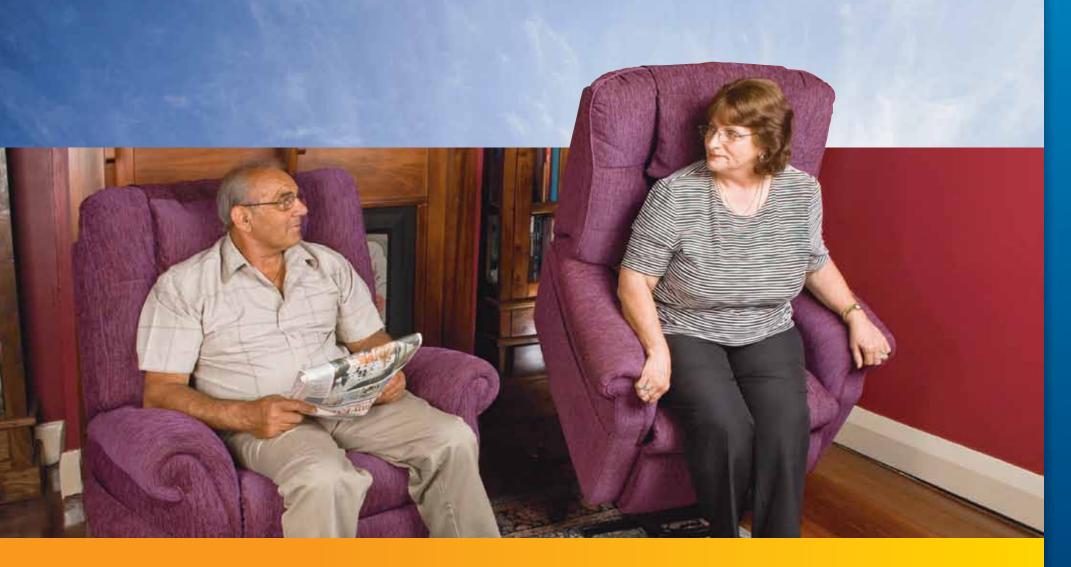

#### Lift & Recline Chairs

Bluesky Healthcare's individually handcrafted Lift & Recline Chairs are manufactured according to your seat size, leg length and back shape. With an ergonomic design, featuring a full leg chaise to give you the utmost comfort while in a seated or reclined position, and a reliable motor assisting you as you rise from it, a Bluesky Healthcare lift chair can improve your quality of life.

A Bluesky Healthcare chair sees the struggle, strain and danger of getting out of a low chair safely eliminated. So too is the need to be pulled, lifted and dragged out of a chair by a friend or family member.