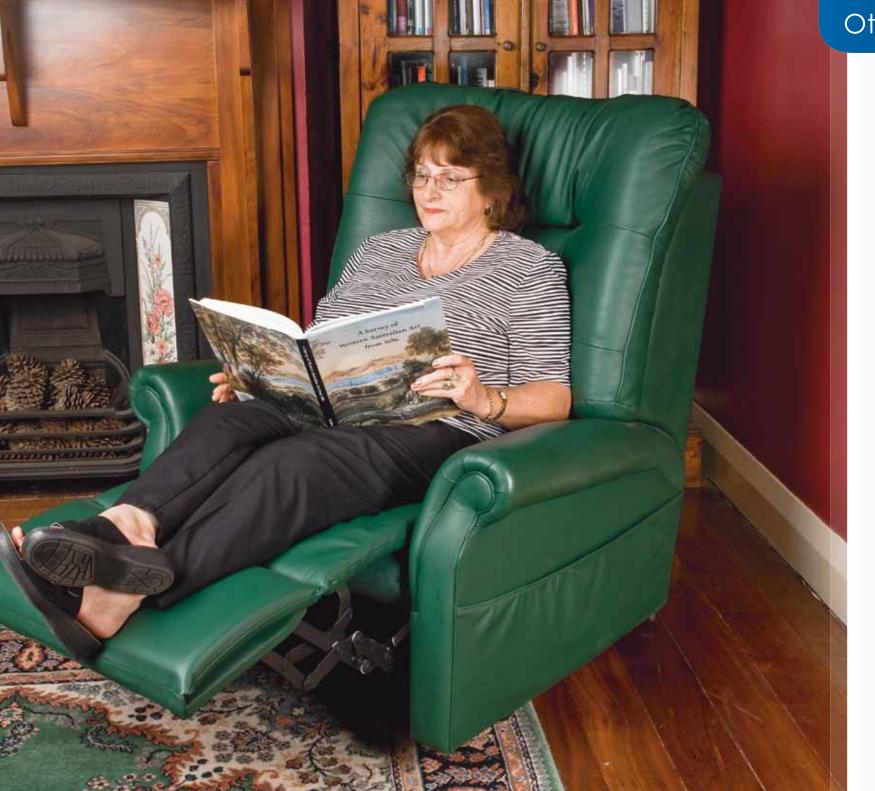

#### Lift & Recline Chairs

Bluesky Healthcare's individually handcrafted Lift & Recline Chairs are manufactured according to your seat size, leg length and back shape. With an ergonomic design, featuring a full leg chaise to give you the utmost comfort while in a seated or reclined position, and a reliable motor assisting you as you rise from it, a Bluesky Healthcare lift chair can improve your quality of life.

We offer wallglider, tilt in space and bed-chair recline mechanisms in four different sizes of frames to ensure the best fit for you. Our chairs feature superior Australian-made timber frames, ultima foam and are available in your choice of quality fabrics. For added luxury you can also choose to have multi-position programmable massage or lumbar heating options built into the chair, allowing you to enjoy the ultimate full-body relaxation experience. For maximum safety our chairs come with thermal overload protection switches.

A Bluesky Healthcare chair sees the struggle, strain and danger of getting out of a low chair safely eliminated. So too is the need to be pulled, lifted and dragged out of a chair by a friend or family member.

> The wallglider mechanism is perfect for small rooms as the chair moves away from the wall as it reclines. The leg rest can raise and lower independently of the back rest allowing you to sit upright with your feet elevated.