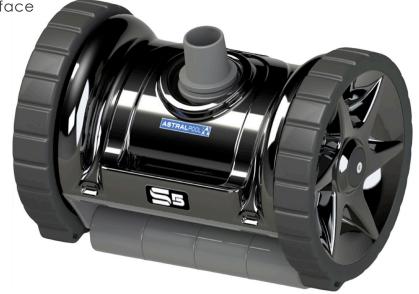

## S5 Suction Pool Cleaner

- Two wheel design for quick and reliable cleaning
- Turbine design virtually eliminates blockages which can completely stop other suction cleaners
- Manoeuvres in and out of tight spots
- Can clean any pool and any surface
- Climbs and cleans walls
- Extremely easy to install

### S5 Suction Pool Cleaner

AstralPool is pleased to release the S5 Suction Cleaner to minimise the time required to maintain and clean your pool.

The S5 Suction Cleaner has a compact, two-wheeled design that enables the cleaner to move quickly around your pool for a thorough clean. It easily handles sloping floors, and 90 degree floor to wall angles, even getting all the way to the water line. Due to it's compact design it will get into more tight spaces than virtually any other cleaner.