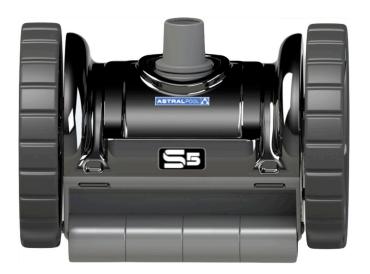

## S5 Suction Pool Cleaner

- Two wheel design for quick and reliable cleaning
- Turbine design virtually eliminates blockages which can completely stop other suction cleaners
- Manoeuvres in and out of tight spots
- Can clean any pool and any surface
- Climbs and cleans walls
- Extremely easy to install

### S5 Suction Pool Cleaner

AstralPool is pleased to release the S5 Suction Cleaner to minimise the time required to maintain and clean your pool.

The S5 Suction Cleaner has a compact, two-wheeled design that enables the cleaner to move quickly around your pool for a thorough clean. It easily handles sloping floors, and 90 degree floor to wall angles, even getting all the way to the water line. Due to it's compact design it will get into more tight spaces than virtually any other cleaner.