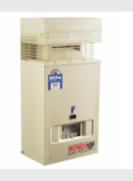

# Bosch 10P Gas Instantaneous HWS - Only \$940\* ex

#### GAS INSTANTANEOUS HOT WATER SYSTEM REPLACEMENT

Supplied & Installed. The Pilot Ignition range provides continuous hot water at the turn of a tap, without the need for a power point. Only heating water when required, the range is extremely economical to run. Warranty - 2 Years Parts & Labour, 10 Years Heat Exchanger, \*Conditions apply. Prices are ex GST.