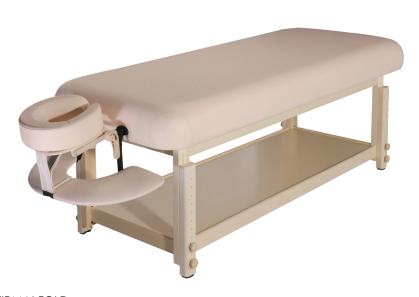

## SPA MASSAGE

The most luxuriously padded, comfortable, massage table, ideal for spas. Solid timber legs, available in two finishes to match your décor, make for a very stable, sturdy and good looking table. Includes face crest, armrest and handy storage shelf.

| LENGTH   | 211cm               |
|----------|---------------------|
| WIDTH    | 71cm                |
| WEIGHT   | 32kg                |
| HEIGHT   | 61.5-84cm           |
| CAPACITY | 270kg               |
| FOAM     | 9cm                 |
| WARRANTY | 5yr                 |
| COLOUR   | Desert Sand/Natural |
| CODE     | ST005               |
| PRICE    | \$850               |