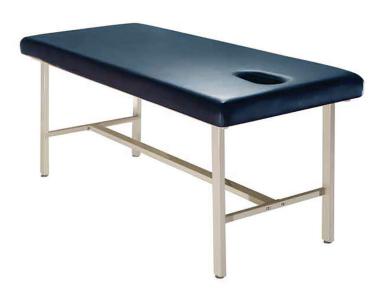

### **ECO**

This economic stationary table features a precision welded, functional and reliable steel frame and durable upholstery. The centre cross bar stablises the table, reducing risk of noise and movement and increasing safety. Includes face recess and plug.

| LENGTH   | 185cm |
|----------|-------|
| WIDTH    | 71cm  |
| WEIGHT   | 28kg  |
| HEIGHT   | 68cm  |
| CAPACITY | 270kg |
| FOAM     | 5cm   |
| WARRANTY | 5yrs  |
| COLOUR   | Navy  |
| CODE     | ST001 |
| PRICE    | \$480 |