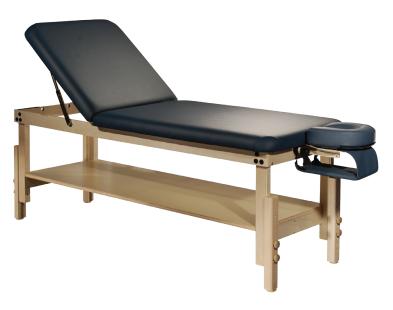

#### **HEALERS CHOICE**

### **ESSENCE**

The Essence stationary treatment table offers a good sturdy design with lift up backrest plus the convenience of height adjustment and an open storage shelf. Includes face crest extension and sling style armrest.