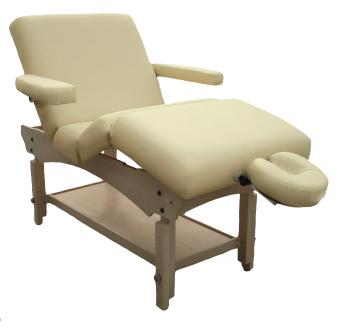

#### **SPA DELUXE**

Spoil your clients as they lounge on this luxurious table. It features adjustable and removeable face crest, lower and side armrests and the gas operated back and leg rests make positioning easy. The handy shelf is perfect for keeping towels etc to hand.

|          | 1                   |
|----------|---------------------|
| LENGTH   | 211cm               |
| WIDTH    | 76cm                |
| WEIGHT   | 47kg                |
| HEIGHT   | 61.5-84cm           |
| CAPACITY | 270kg               |
| FOAM     | 9cm                 |
| WARRANTY | 5yr                 |
| COLOUR   | Desert Sand/Natural |
| CODE     | ST004               |
| PRICE    | \$1200              |