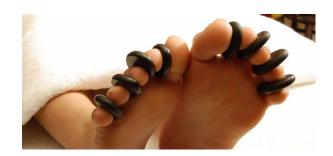

#### TOE STONES

Toe Stones are nice and narrow to fit comfortably between the toes. Basalt stones provide hot, soothing relief to muscular strains in the feet. Pack of 8.

CODE HS030 PRICE \$18