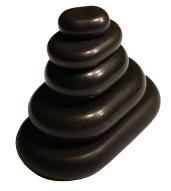

### **36PC BASALT MASSAGE STONE SET**

Volcanic basalt stones have a high ferruginous component, non-porous, smooth texture, and high heat retention abilities, making them ideal for hot stone massage. The 36pc Basalt Set is a great starter kit that you can add your own specialised stones to over time to create your own custom set. Packaged in a bamboo box, this set contains:

4 x Large Ovular @ 8 x 6 x 2.5cm

14 x Medium Ovular @ 7 x 5 x 1.5cm

6 x Small Ovular @ 3.5 x 3 x 1.5cm

8 x Toe Stones

CODE **B002H** 

**PRICE** \$150