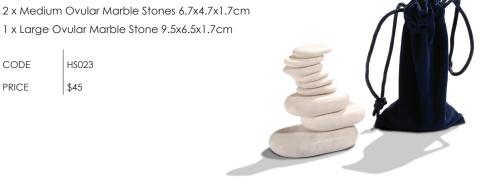

# **9PC MARBLE STONE SET**

Marble stones are naturally cold to the touch and can be cooled further if required for icy treatments. Favoured by beauty therapists for reducing puffiness to the face, they are can also be used in sports massage or at the end of a hot stone treatment to revive the client. Our beautiful White Marble Set has 9 pieces ideally for use on the head, neck and chest areas to refresh and revitalise the mind and spirit at the end of the massage session. Presented in a velvet drawstring bag. Set contains:

6 x Small Ovular Marble Stones 4.2x3.2x0.7cm

1 x Large Ovular Marble Stone 9.5x6.5x1.7cm

CODE HS023 PRICE \$45