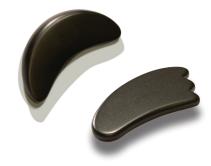

## **SPECIALIST STONES**

The Crescent Stone is ideally shaped for use on leg muscles. Its gentle curve cups the calves and thighs. Pack of 2. Measures 12.5x6x2.5cm.

The Guasha Stone improves on the basic Guasha tool with its warming ability increasing circulaton. Pack of 2. Measures 12x5.7x0.6cm.

Marble Ovular Stones are ideal for the sports therapist to use on pressure points. The cold marble is soothing to sore muscles. Pack of 2. Measures 12x4x2cm.

CODE HS016 crescent

HS022 guasha

PRICE \$40 crescent