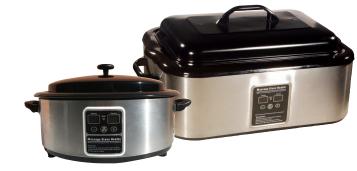

# **STONE HEATERS**

These professional stone heaters have s a stylish stainless steel exterior with a non-stick, lift out inner tub for easy cleaning. The units have an adjustable digital thermostat allowing the therapist to maintain the perfect temperature during treatment and can safely be left on all day. It heats the water to  $70^{\circ}$  C, bringing the stones within the ideal temperature range of  $47\text{-}50^{\circ}$ C.

The 6L size will comfortably hold up to 50pcs of layered stones. The 18L size improves efficiency when working with larger sized stone sets because it makes finding the right stone that much quicker and easier.

CODE HS002 6L HS004 18L

PRICE

\$160 6L \$200 18L