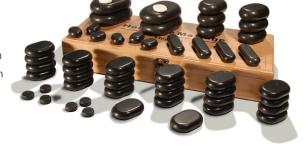

### **36PC BASALT MASSAGE STONE SET**

Volcanic basalt stones have a high ferruginous component, non-porous, smooth texture, and high heat retention abilities, making them ideal for hot stone massage. The 36pc Basalt Set is a great starter kit that you can add your own specialised stones to over time to create your own custom set. Packaged in a bamboo box, this set contains:

4 x Large Ovular @ 8 x 6 x 2.5cm

14 x Medium Ovular @ 7 x 5 x 1.5cm

6 x Small Ovular @ 3.5 x 3 x 1.5cm

8 x Toe Stones

CODE **B002H** 

**PRICE** \$150