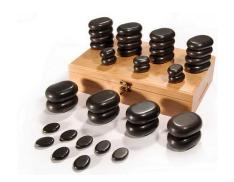

### **54PC SPA STONE SET**

Perfectly rounded compressed stone shapes rarely occur in nature so our stones are hand moulded to ensure each rock is a standard size and shape. This makes it more convenient for the therapist to handle and more comfortable to lay on the body. The 54pc Deluxe Set is suitable for both massage and beauty treatments and presented in a bamboo box. The set contains:

4 x Extra Large Oval 11.7x7.7x2.7cm

6 x Large Oval 7.7x5.7x2.7cm

26 x Medium Oval 6.7x4.7x1.7cm

6 x Small Oval 3.8x2.8x1.7cm

6 x Facial Stones 2.3x0.8cm

4 x Mini Pressure Point 8x2.8x1.8cm

2 Small Marble Oval 4.2x3.2x0.7cm

CODE HS004 **PRICE** \$320