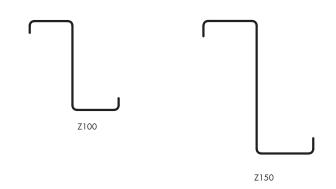

### Safe roof purlins spans

The safe spans below are suitable for sheds and class 1 structures with the following assumptions: (Lapped continuous spans of Z purlin result in increased spanning capability over C section purlins)

#### Non cyclonic sites only

Cpe = 0.9 and Cpi = +0.2

High Pressure Zones KL = 1.5 and 2.0 included

Max roof span allowed - 12M

All Spans to have 1 row of bridging

15% Lap must be fitted to all mid supports

Cleated or bracketed fixing Only - No flange bolting

Results are for at least two spans

Full calculation of requirements using Steeline section properties should be carried out for full verification.

| SAFE ALLOWABLE ROOF PURLIN SPANS (MM) |                  |       |       |                  |       |      |                  |      |      |
|---------------------------------------|------------------|-------|-------|------------------|-------|------|------------------|------|------|
| SECTION                               | WIND SPEED 33M/S |       |       | WIND SPEED 41M/S |       |      | WIND SPEED 50M/S |      |      |
|                                       | 900              | 1200  | 1500  | 900              | 1200  | 1500 | 900              | 1200 | 1500 |
| Z 10010                               | 4000             | 3500  | 3000  | 3250             | 2850  | 2450 | 2650             | 2400 | 2000 |
| Z 10012                               | 4500             | 3900  | 3500  | 3650             | 3150  | 2850 | 3000             | 2600 | 2300 |
| Z 10015                               | 4800             | 4350  | 4000  | 3900             | 3550  | 3250 | 3200             | 2900 | 2650 |
| Z 10019                               | 5200             | 4700  | 4350  | 4250             | 3800  | 3550 | 3450             | 3100 | 2900 |
| Z 15012                               | 6300             | 5500  | 4800  | 5100             | 4450  | 3900 | 4200             | 3650 | 3200 |
| Z 15015                               | 7200             | 6500  | 6000  | 5850             | 5300  | 4900 | 4800             | 4300 | 4000 |
| Z 15019                               | 8750             | 7300  | 6600  | 6800             | 6000  | 5350 | 5800             | 4850 | 4400 |
| Z 15024                               | 10300            | 8700  | 7600  | 7200             | 7100  | 6200 | 6800             | 5800 | 5050 |
| Z 20015                               | 8900             | 7600  | 6600  | 7200             | 6200  | 5350 | 6000             | 5050 | 4400 |
| Z 20019                               | 11500            | 9800  | 8600  | 7800             | 7800  | 7000 | 7650             | 6500 | 5700 |
| Z 20024                               | 13500            | 11500 | 10200 | 9000             | 9000  | 8300 | 9000             | 7600 | 6800 |
| Z 25019                               | 12600            | 10800 | 9500  | 10000            | 8800  | 7700 | 8400             | 7200 | 6300 |
| Z 25024                               | 16000            | 13700 | 12000 | 12000            | 11000 | 9800 | 10600            | 9100 | 8000 |