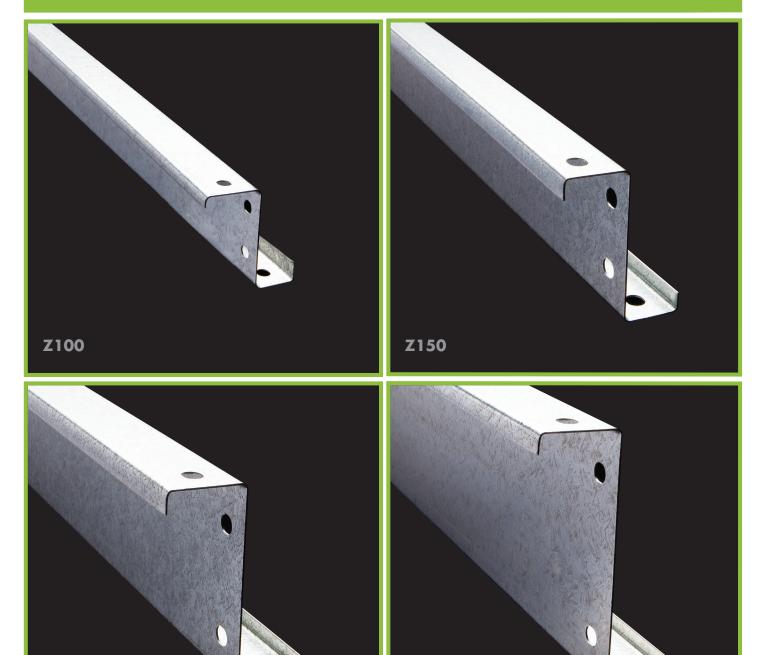

## Galvaspan

**Z200** 

Steeline Z Purlins are an ideal product that give long spans between portal frames on your commercial building. Z Purlins are available in different sizes and material strengths to match the design computations of your building. Steeline Z Purlins are made from Galvaspan quality steel and is roll formed to length with holes punched to your specification.

#### **Application**

Steeline Z section purlins are mainly used for commercial applications but are just as cost effective to be used for smaller type garages and carports. The Z sections can also form part of the columns and rafters in these smaller applications made from Galvaspan steel Z section purlins come in different sizes and thicknesses to cater for your needs.