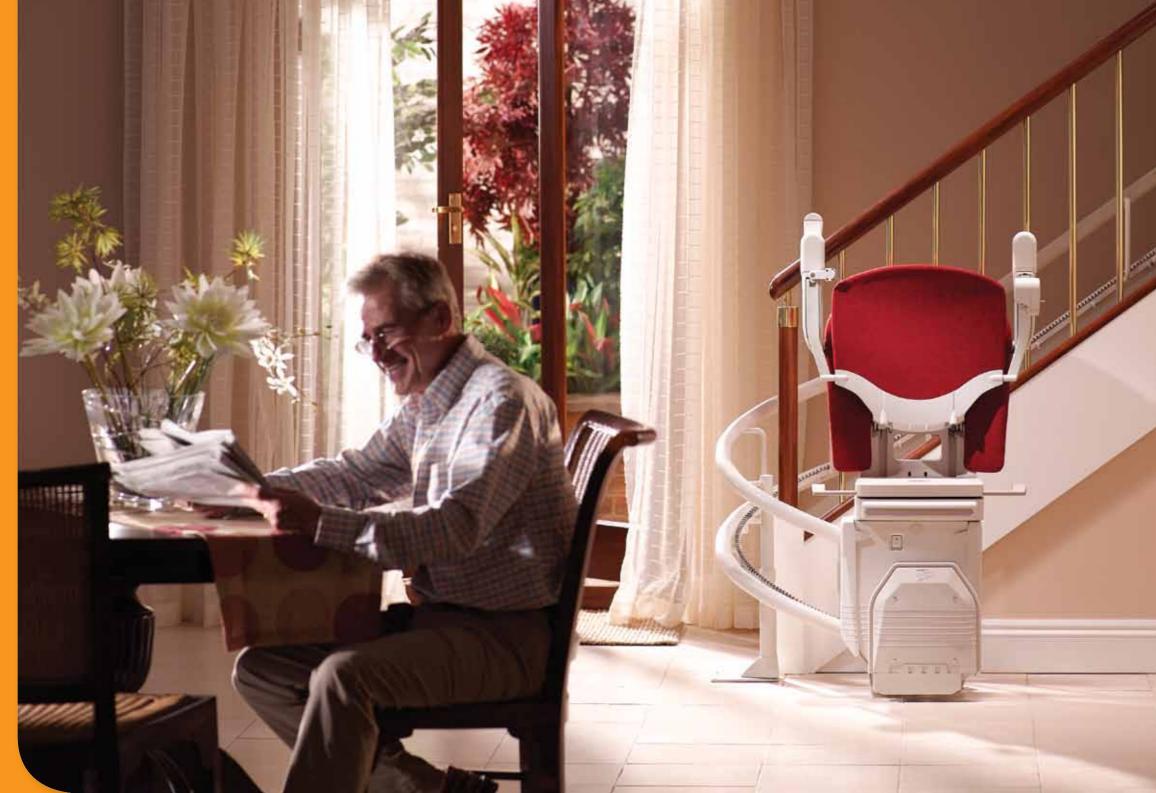

## Indoor Straight Stairlifts

When not in use the chair folds away

## Indoor Straight Stairlifts

A Stannah indoor straight stairlift fits elegantly into your home and with over 130 years of design experience you can be assured of its quality. All Stannah stairlift combine state of the art engineering with the highest possible quality components.

## Indoor Curved Stairlifts

The stairlift fits perfectly with your stairs offering uniform shape from top to bottom

The chair folds away quickly and easily. Simply raise the armrest and watch the seat and footrest fold up automatically