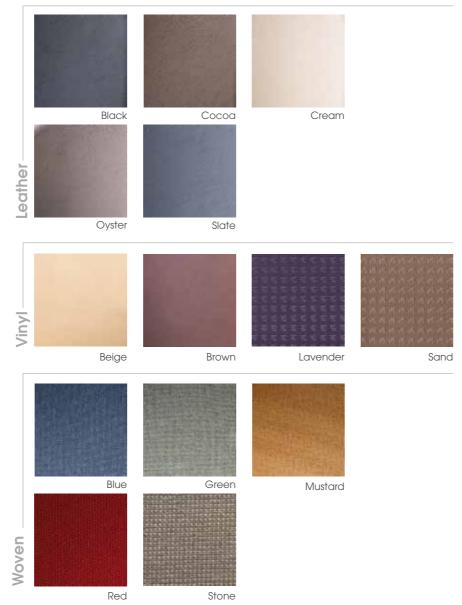

#### **Chair Upholstery**

• **Starla** Chair is available in Vinyl (Brown & Beige) and Woven (Green, Red & Stone) • **Sofia** Chair is available in Leather (All colours), Vinyl (Sand & Lavender) and Woven (All colours) • **Solus** Chair is available in Leather (All colours), Vinyl (Sand & Lavender) and Woven (All colours).

#### **Chair Upholstery**