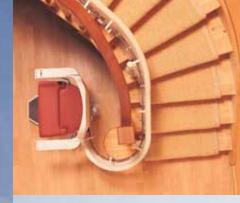

## Indoor Curved Stairlifts

The stairlift fits perfectly with your stairs offering uniform shape from top to bottom

The chair folds away quickly and easily. Simply raise the armrest and watch the seat and footrest fold up automatically

## Indoor Curved Stairlifts

A Stannah Indoor Curved Stairlift goes beyond just functional equipment as it fits seamlessly into your home providing an easier lifestyle.

Taking advantage of our unparalleled experience will see the perfect fit of the stairlift to any shape of staircase. A custom made stairlift from Stannah will fit on every step the same distance from the wall and the same height above each and every step. We do not use prefabricated rail sections that will result in uneven rail and compromised ride quality and safety.