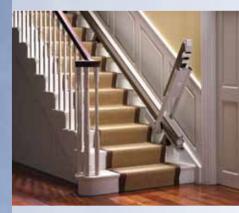

## Indoor Straight Stairlifts

When not in use the chair folds away

## Indoor Straight Stairlifts

A Stannah indoor straight stairlift fits elegantly into your home and with over 130 years of design experience you can be assured of its quality. All Stannah stairlift combine state of the art engineering with the highest possible quality components.