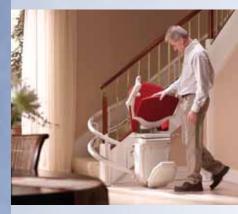

## Indoor Straight Stairlifts

When not in use the chair folds away

## Indoor Straight Stairlifts

A Stannah indoor straight stairlift fits elegantly into your home and with over 130 years of design experience you can be assured of its quality. All Stannah stairlift combine state of the art engineering with the highest possible quality components.