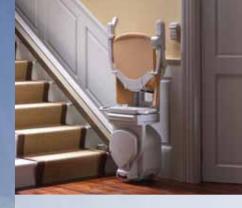

## Indoor Straight Stairlifts

When not in use the chair folds away

## Indoor Straight Stairlifts

A Stannah indoor straight stairlift fits elegantly into your home and with over 130 years of design experience you can be assured of its quality. All Stannah stairlift combine state of the art engineering with the highest possible quality components.