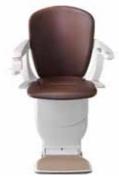

## Indoor Curved Stairlifts

The stairlift fits perfectly with your stairs offering uniform shape from top to bottom

The chair folds away quickly and easily. Simply raise the armrest and watch the seat and footrest fold up automatically

## Indoor Curved Stairlifts

A Stannah Indoor Curved Stairlift goes beyond just functional equipment as it fits seamlessly into your home providing an easier lifestyle.

Taking advantage of our unparalleled experience will see the perfect fit of the stairlift to any shape of staircase. A custom made stairlift from Stannah will fit on every step the same distance from the wall and the same height above each and every step. We do not use prefabricated rail sections that will result in uneven rail and compromised ride quality and safety.

#### **Chair Styles**

Starla Chair

Sofia Chair

Solus Chair