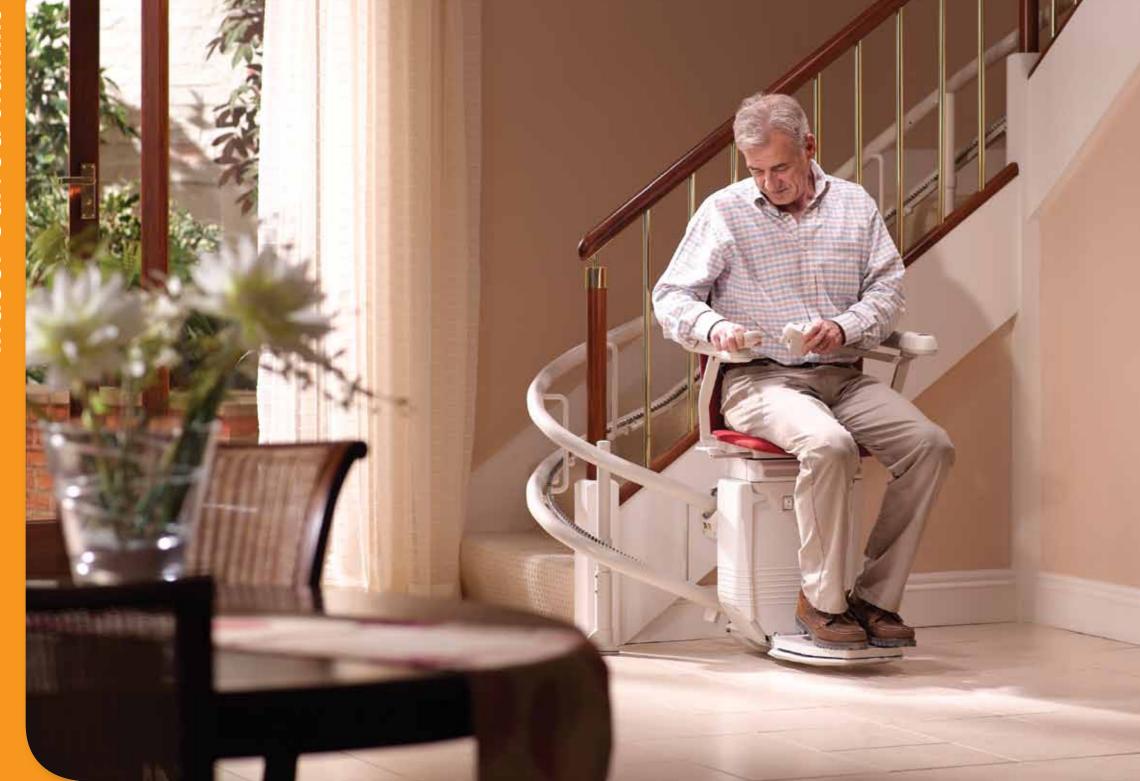

## Indoor Curved Stairlifts

A Stannah Indoor Curved Stairlift goes beyond just functional equipment as it fits seamlessly into your home providing an easier lifestyle.

Taking advantage of our unparalleled experience will see the perfect fit of the stairlift to any shape of staircase. A custom made stairlift from Stannah will fit on every step the same distance from the wall and the same height above each and every step. We do not use prefabricated rail sections that will result in uneven rail and compromised ride quality and safety.

Your stairs are unique and only a custom made Stannah Stairlift measured and then fitted by Bluesky Healthcare will sit seamlessly on your stairs and in your home.