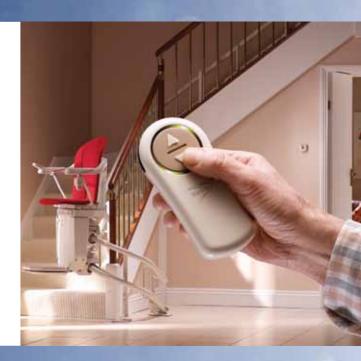

With light touch hand controls built into the end of the arm rest and 2 remote controls your stairlift will always be ready to use.

For the best advise we suggest having a Stannah trained Bluesky Healthcare consultant visit your home where they can assess your staircase and your specific needs. The consultant can then take you through all the options to build the perfect stairlift for you and your home.

Easy to use hand controls are built into the end of the armrests