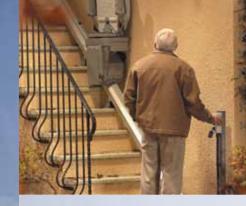

# **Outdoor Straight Stairlifts**

With a locking key control panel the stairlift is safe from unauthorised use

## Outdoor Straight Stairlifts

A Stannah Outdoor Straight Stairlift offers the perfect solution to handling external staircases. Get from the driveway to the front door or from the backdoor down to the garden with ease.