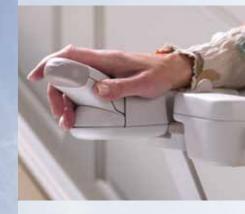

With light touch hand controls built into the end of the arm rest and 2 remote controls your stairlift will always be ready to use.

For the best advise we suggest having a Stannah trained Bluesky Healthcare consultant visit your home where they can assess your staircase and your specific needs. The consultant can then take you through all the options to build the perfect stairlift for you and your home.

Easy to use hand controls are built into the end of the armrests