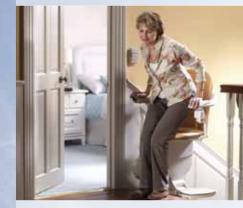

With light touch hand controls built into the end of the arm rest and 2 remote controls your stairlift will always be ready to use.

For the best advise we suggest having a Stannah trained Bluesky Healthcare consultant visit your home where they can assess your staircase and your specific needs. The consultant can then take you through all the options to build the perfect stairlift for you and your home.

When a door is at the bottom of your stairs a hinged rail will remove any obstruction

The swivel seat asures you always gface away from the stairs when getting off the stairlift