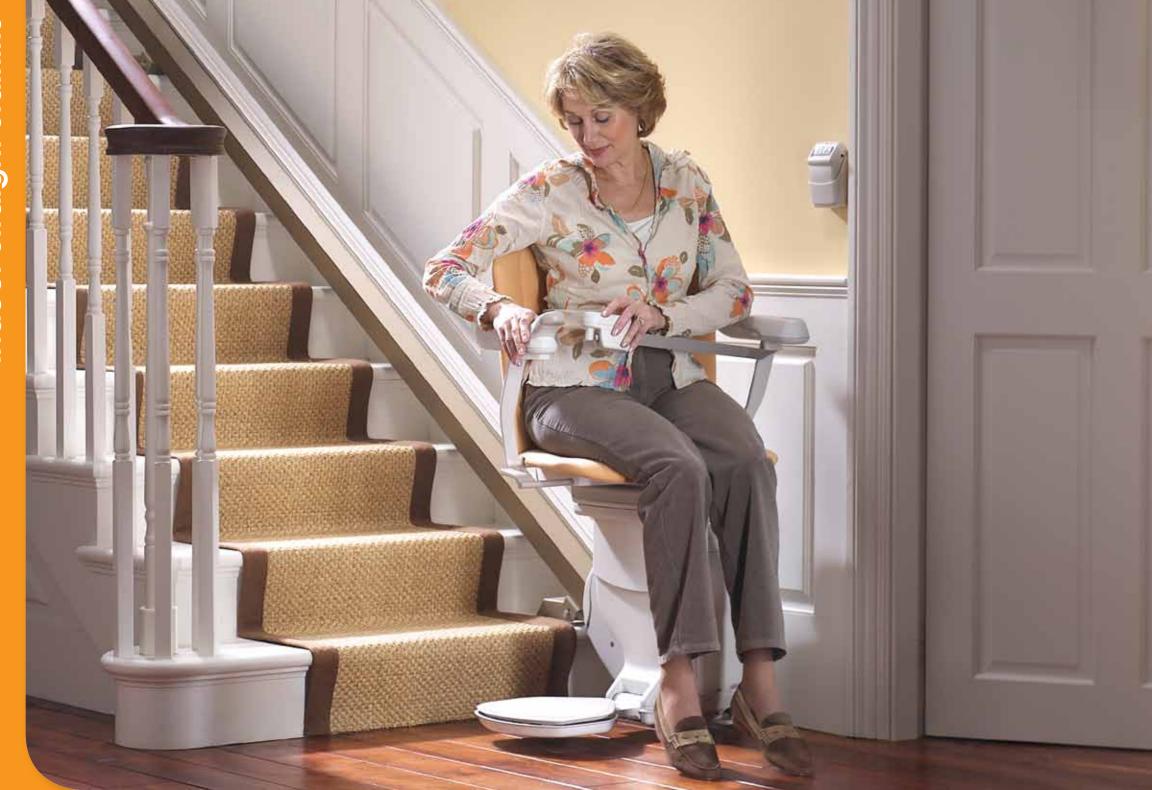

## Indoor Curved Stairlifts

A Stannah Indoor Curved Stairlift goes beyond just functional equipment as it fits seamlessly into your home providing an easier lifestyle.

Taking advantage of our unparalleled experience will see the perfect fit of the stairlift to any shape of staircase. A custom made stairlift from Stannah will fit on every step the same distance from the wall and the same height above each and every step. We do not use prefabricated rail sections that will result in uneven rail and compromised ride quality and safety.

Your stairs are unique and only a custom made Stannah Stairlift measured and then fitted by Bluesky Healthcare will sit seamlessly on your stairs and in your home.

## Safety

All Stannah Stairlifts are fitted with 5 safety sensors that will bring the chair to a gentle halt at the first sign of an obstruction.

All Stannah Stairlifts are fitted with swivel chairs to ensure you always get off the chair facing away from the staircase.

All Stannah Stairlifts are fitted with one touch chair folding, just raise the armrest and the seat and the footrest will fold away for storage automatically.

All Stannah Stairlifts are fitted with an easy to use joystick control that has a removeable key to stop unauthorised use.