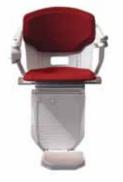

## Indoor Straight Stairlifts

A Stannah indoor straight stairlift fits elegantly into your home and with over 130 years of design experience you can be assured of its quality. All Stannah stairlift combine state of the art engineering with the highest possible quality components.

After being tailor made to your staircase by Stannah in its United Kingdom factory, your stairlift will be installed by Bluesky Healthcare technicians who have undertaken extensive training and been given Stannah accreditation. A Stannah stairlift cannot just be installed by anyone.

With light touch hand controls built into the end of the arm rest and 2 remote controls your stairlift will always be ready to use.

For the best advise we suggest having a Stannah trained Bluesky Healthcare consultant visit your home where they can assess your staircase and your specific needs. The consultant can then take you through all the options to build the perfect stairlift for you and your home.