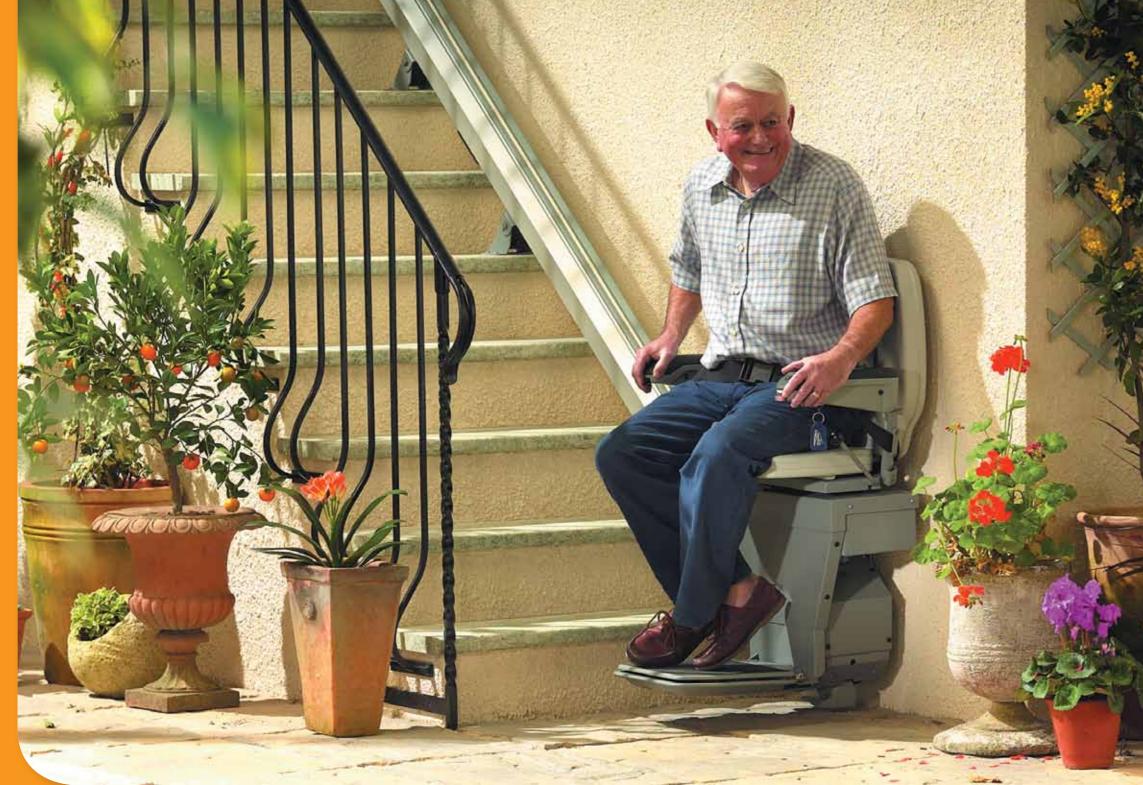

# **Outdoor Straight Stairlifts**

With a locking key control panel the stairlift is safe from unauthorised use

## Outdoor Straight Stairlifts

A Stannah Outdoor Straight Stairlift offers the perfect solution to handling external staircases. Get from the driveway to the front door or from the backdoor down to the garden with ease.

Engineered to handle all extremes of weather the Stannah Outdoor Straight Stairlift will operate in below zero temperatures, whilst swimming in a terential downpour or after being baked in a 40 Degree plus sun.

With uncompromised materials used during maufacture the Stainless steel rail, plastic seat and totally sealed drive unit will ensure the reliability of your outdoor stairlift for many years to come.

Made by Stannah in the UK, your stairlift is measured, fitted and maintained by Bluesky Healthcare and will provide the link between your outdoors and your home.

A weather proof cover keeps your chair safe from all weather conditions

Rain, hail or shine the stairlift will operate reliably and safely in all weather conditions