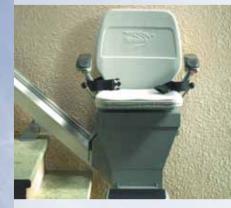

With light touch hand controls built into the end of the arm rest and 2 remote controls your stairlift will always be ready to use.

For the best advise we suggest having a Stannah trained Bluesky Healthcare consultant visit your home where they can assess your staircase and your specific needs. The consultant can then take you through all the options to build the perfect stairlift for you and your home.

Easy to use hand controls are built into the end of the armrests