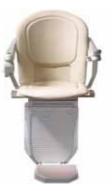

## Outdoor Straight Stairlifts

A Stannah Outdoor Straight Stairlift offers the perfect solution to handling external staircases. Get from the driveway to the front door or from the backdoor down to the garden with ease.

Engineered to handle all extremes of weather the Stannah Outdoor Straight Stairlift will operate in below zero temperatures, whilst swimming in a terential downpour or after being baked in a 40 Degree plus sun.

With uncompromised materials used during maufacture the Stainless steel rail, plastic seat and totally sealed drive unit will ensure the reliability of your outdoor stairlift for many years to come.

Made by Stannah in the UK, your stairlift is measured, fitted and maintained by Bluesky Healthcare and will provide the link between your outdoors and your home.