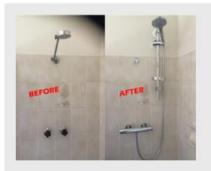

## Therm-oz Shower Mixer from \$580\*

#### **SUPPLIED & INSTALLED**

If you have leaking taps, a leak in your shower set in the wall, arthritis or just want a great looking shower tap, here is the answer. By installing one of these mixers it solves all these problems meaning no need for invasive damage to your walls & tiles requiring a tiler to retile with tiles you may no longer be able to find. You can control the temperature of your water with the thermostatic valve & the flow of water with a soft use tap. These features are perfect to ensure that CHILDREN AND THE ELDERLEY ARE KEPT SAFE from being scalded by hot water. The unit comes with a 5 year warranty meaning that you will not need to call us back to repair this tap every couple of years. \* Prices are ex GST. Conditions apply.