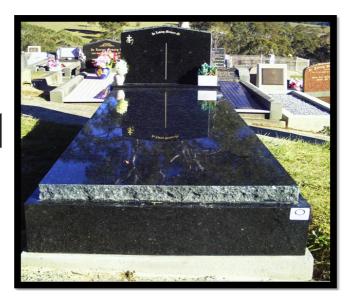

"Caring for your loved ones" Supplying the Lithgow & surrounding area

Lee Blaker

Ph. (02) 6355 7747

Email. hardrockmemorials@hotmail.com

Address. 12 Blaxland Street, Wallerawang NSW 2845

#### **About Hard Rock Memorials**

Hard Rock Memorials has been a registered business since 30th August 2012. Lee Blaker, the business owner, has 26 years experience in the industry.

At some time in our lives we have to endure the painful task of choosing a monument for our departed loved ones. Hard Rock Memorials has a wide range of monuments, plaques & restoration work to choose from. All monuments are available in single, double and triple sizes with a range of granite colours to choose from.



























M1





*M3* 





M5





*M7* 





M9





# Vases





Plaques



Granite Plaque on Concrete Desk



Bronze Plaque on Granite Desk

#### Pet Monuments

Monuments aren't just for cemeteries and people. A nice way to remember your "four-legged companion" is a monument. This gives you a place to remember your beloved friend, whether it be at home in a garden or in a pet cemetery.



Free, no obligation quote
HARD ROCK MEMORIALS®
ABN.42714466745
Mobile no. 0429942454

Visit us on Facebook: www.facebook.com/HardRockMemorials