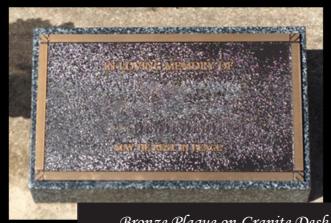

# Vases

Plaques

Granite Plaque on Concrete Desk

Bronze Plaque on Granite Desk